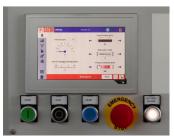

Wrapping material max. linear speed: 20m/min

High performance cross sealing head

**Adjustable folding box** 

1st pair of sealing rollers inclinable

7" color touch screen HMI

- Machine available in rigth or left hand version
- Machine available in painted or stainless steel
- Brushless digital servo motors
- Gusseting device
- No product No bag
- No Gap No Seal
- In line trays automatic feeding system