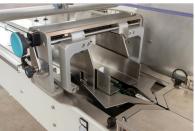

Wrapping material max. linear speed: 20m/min

High performance cross sealing head

**Adjustable folding box** 

1st pair of sealing rollers inclinable

7" color touch screen HMI

- Machine available in rigth or left hand version
- Machine available in painted or stainless steel
- Brushless digital servo motors
- Gusseting device
- No product No bag
- No Gap No Seal
- In line trays automatic feeding system