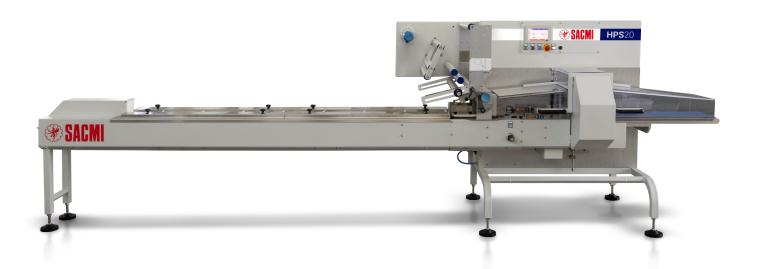

# **HPS 20**

## **Electronic Flow wrapping Machine**

DUSTRIES

PACK STYLES

PILLOW PACK

**GUSSETED PACK** 

**OFFSET FINSEAL** 

STANDARD FEATURES

The Sacmi HPS20 flow wrapping machine is a fully electronic controlled machine.

The machine is highly flexible, user-friendly, providing easy product changeover.

Designed and assembled with high quality standard and components; the machine reduces operation cost while minimizing maintenance.

Wrapping material max. linear speed: 20m/min

High performance cross sealing head

**Adjustable folding box** 

1st pair of sealing rollers inclinable

7" color touch screen HMI

- Machine available in rigth or left hand version
- Machine available in painted or stainless steel
- Brushless digital servo motors
- Gusseting device
- No product No bag
- No Gap No Seal
- In line trays automatic feeding system