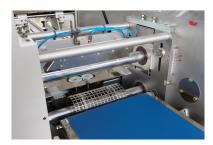

Wrapping material max. linear speed: 20m/min

High performance cross sealing head

**Adjustable folding box** 

1st pair of sealing rollers inclinable

7" color touch screen HMI

- Machine available in rigth or left hand version
- Machine available in painted or stainless steel
- Brushless digital servo motors
- Gusseting device
- No product No bag
- No Gap No Seal
- In line trays automatic feeding system