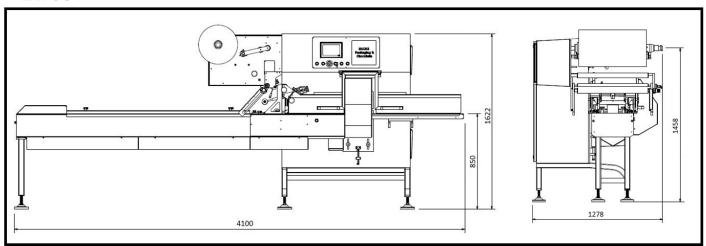

### **LAYOUT**

| TOTAL WEIGHT | POWER REQ          | AIR CONSUMPTION                        |  |
|--------------|--------------------|----------------------------------------|--|
| 750 KG       | 380 V - 50 Hz 3 Kw | 1 NL/min (pneumatic gusseting version) |  |