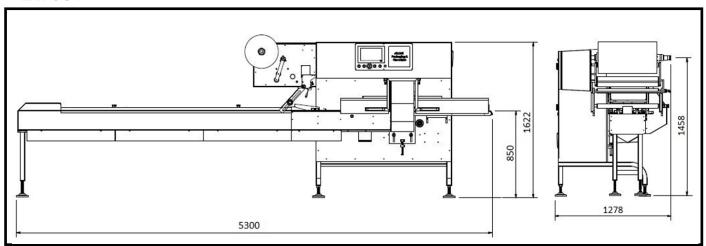

#### **LAYOUT**

| TOTAL WEIGHT | POWER REQ                                   | AIR CONSUMPTION                        |  |  |
|--------------|---------------------------------------------|----------------------------------------|--|--|
| 850 KG       | 380 V - 50 Hz 5 Kw<br>(double jaws version) | 1 NL/min (pneumatic gusseting version) |  |  |

| MAX FILM WIDTH | MAX SPEED    | Ø FILM<br>REEL | PRODUCT LENGTH | PRODUCT<br>WIDTH | PRODUCT<br>HEIGHT |
|----------------|--------------|----------------|----------------|------------------|-------------------|
| 650mm          | 350ppm or 50 | 400            | 50-550mm       | 20-150mm         | Up to 100mm       |
| 800mm          | 150ppm or 20 | 400            | 100-600mm      | 20-300mm         | Up to 140mm       |