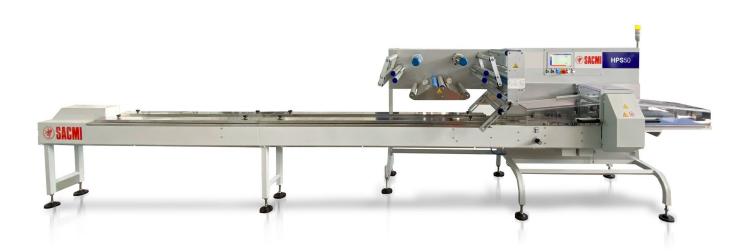

## **Electronic Flow wrapping Machine**

DUSTRIES

PACK STYLES

PILLOW PACK

**GUSSETED PACK** 

**OFFSET FINSEAL** 

STANDARD FEATURES

The Sacmi HPS50 flow wrapping machine is a fully electronic controlled machine

The machine is highly flexible, user-friendly, providing easy product changeover and easy integration in automatic packaging line.

Designed and assembled with high quality standard and components; the machine reduces operation cost while minimizing maintenance.

Wrapping material max. linear speed: 50m/min

High performance cross sealing head (twin jaws opt)

Automatic film reel splicer

Three (3) pairs of sealing rollers, 1st one inclinable

10" color touch screen HMI

**OTHER FEATURES** 

- Machine available in rigth or left hand version
- Machine available in painted or stainless steel
- Brushless digital servo motors
- Gusseting device
- No product No bag
- No Gap No Seal
- Integration with line automatic feeding system

#### **LAYOUT**

| TOTAL WEIGHT | POWER REQ                                   | AIR CONSUMPTION                        |  |  |
|--------------|---------------------------------------------|----------------------------------------|--|--|
| 850 KG       | 380 V - 50 Hz 5 Kw<br>(double jaws version) | 1 NL/min (pneumatic gusseting version) |  |  |

### **TECHNICAL FEATURES**

| WRAPPING MATERIALS  | Cold or heat sealable materials,<br>such as polypropylene, barrier films, laminates, paper based films |  |
|---------------------|--------------------------------------------------------------------------------------------------------|--|
| ELECTRONIC PLATFORM | B&R/ ALLEN BRADLEY (option)                                                                            |  |

| MAX FILM WIDTH | MAX SPEED    | Ø FILM<br>REEL | PRODUCT LENGTH | PRODUCT<br>WIDTH | PRODUCT<br>HEIGHT |
|----------------|--------------|----------------|----------------|------------------|-------------------|
| 650mm          | 350ppm or 50 | 400            | 50-550mm       | 20-150mm         | Up to 100mm       |
| 800mm          | 150ppm or 20 | 400            | 100-600mm      | 20-300mm         | Up to 140mm       |