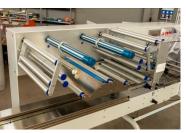

Wrapping material max. linear speed: 50m/min

High performance cross sealing head (twin jaws opt)

Automatic film reel splicer

Three (3) pairs of sealing rollers, 1st one inclinable

10" color touch screen HMI