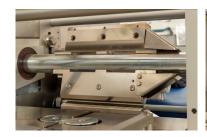

## **Electronic Flow wrapping Machine**

DUSTRIES

PACK STYLES

PILLOW PACK

**GUSSETED PACK** 

**OFFSET FINSEAL** 

STANDARD FEATURES

The Sacmi HPS50 flow wrapping machine is a fully electronic controlled machine

Wrapping material max. linear speed: 50m/min

High performance cross sealing head (twin jaws opt)

Automatic film reel splicer

Three (3) pairs of sealing rollers, 1st one inclinable

10" color touch screen HMI

**OTHER FEATURES** 

- Machine available in rigth or left hand version
- Machine available in painted or stainless steel
- Brushless digital servo motors
- Gusseting device
- No product No bag
- No Gap No Seal
- Integration with line automatic feeding system