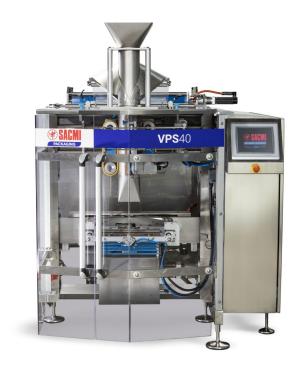

## **Vertical Packaging Machine**

The VPS 40 intermittent vertical form fill and seal machine is designed to provide a high speed packaging solution, for the food and non-food industry.

It is an electronically driven, compact, clean stainless steel machine, with quick and simple change-over and maintenance.

In the inclined version VPS 40 is particularly suitable for delicate and fragile products.

SECONDARY PACKAGING

PRIMARY PACKAGING

spc.marketing@sacmi.it

Motorized film unwind with pneumatic reel locking system Nip roller