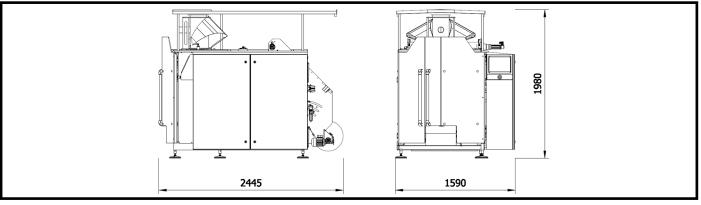

## LAYOUT

**OPTIONALS** 

| TOTAL WEIGHT | POWER REQ            | AIR CONSUMPTION |  |
|--------------|----------------------|-----------------|--|
| 500 KG       | 380 V - 50 Hz 6,5 Kw | 1,0 NL/cycle    |  |