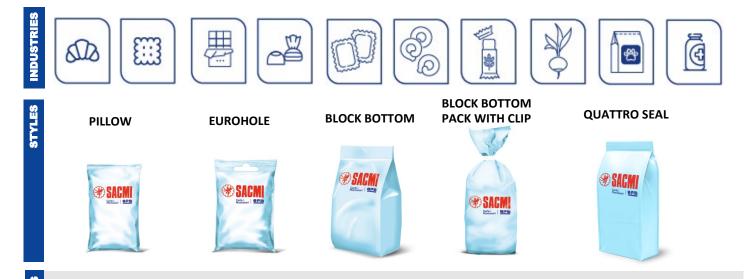

In the inclined version VPS 40 is particularly suitable for delicate and fragile products.

SECONDARY PACKAGING

PRIMARY PACKAGING

spc.marketing@sacmi.it

Motorized film unwind with pneumatic reel locking system Nip roller