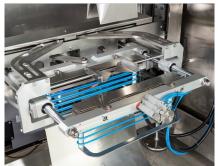

Motorized film unwind with pneumatic reel locking system Nip roller

Slooped roof control cabinet with 10" HMI color touch screen

Sealing jaws pressure electronically controlled by servo motor

PTIONALS

- servo driven square bottom forming system
- automatic print centering
- automatic reel centering
- industry 4.0 compliance
- eurohole
- nip roller on film unwind
- integrations with various weighing systems, code daters, labeling and clipping machines