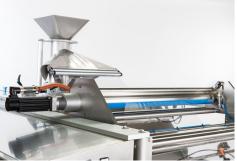

Motorized film unwind with pneumatic reel locking system Nip roller

Slooped roof control cabinet with 10" HMI color touch screen

Sealing jaws pressure electronically controlled by servo motor

PTIONALS

- servo driven square bottom forming system
- automatic print centering
- automatic reel centering
- industry 4.0 compliance
- eurohole
- nip roller on film unwind
- integrations with various weighing systems, code daters, labeling and clipping machines