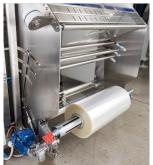

### **Vertical Packaging Machine**

STYLES

**PILLOW** 

**EUROHOLE** 

**QUATTRO SEAL** 

The VPS 40C continuous vertical form fill and seal machine is designed to provide a high speed packaging solution, for the food and non-food industry.

It is an electronically driven, compact, clean stainless steel machine, with quick and simple change-over and maintenance.

This is a solid open frame machine designed to cover wider bag dimension, meeting the needs of continuous cycle production lines, ensuring consistent quality and repeatability of the finished package.

Motorized film unwind with pneumatic reel locking system Nip roller

Slooped roof control cabinet with 10" HMI color touch screen

Sealing jaws pressure electronically controlled by servo motor

PTIONALS

- servo driven square bottom forming system
- automatic print centering
- automatic reel centering
- industry 4.0 compliance
- eurohole
- nip roller on film unwind
- integrations with various weighing systems, code daters, labeling and clipping machines