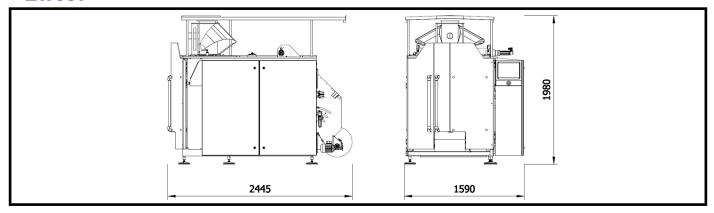

#### **LAYOUT**

| TOTAL WEIGHT | POWER REQ                        | AIR CONSUMPTION |  |  |
|--------------|----------------------------------|-----------------|--|--|
| 500 KG       | 3PH + PE 400 V - 50/60 Hz 6,5 Kw | 0,25 NL/cycle   |  |  |