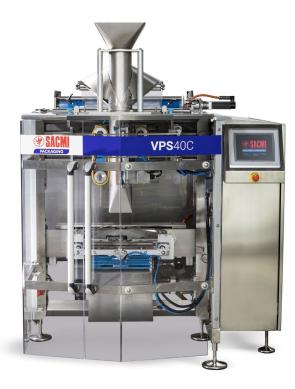

### **Vertical Packaging Machine**

STYLES

**PILLOW** 

**EUROHOLE** 

**QUATTRO SEAL** 

The VPS 40C continuous vertical form fill and seal machine is designed to provide a high speed packaging solution, for the food and non-food industry.

It is an electronically driven, compact, clean stainless steel machine, with quick and simple change-over and maintenance.

This is a solid open frame machine designed to cover wider bag dimension, meeting the needs of continuous cycle production lines, ensuring consistent quality and repeatability of the finished package.

Motorized film unwind with pneumatic reel locking system Nip roller

Slooped roof control cabinet with 10" HMI color touch screen

Sealing jaws pressure electronically controlled by servo motor

PTIONALS

- servo driven square bottom forming system
- automatic print centering
- automatic reel centering
- industry 4.0 compliance
- eurohole
- nip roller on film unwind
- integrations with various weighing systems, code daters, labeling and clipping machines